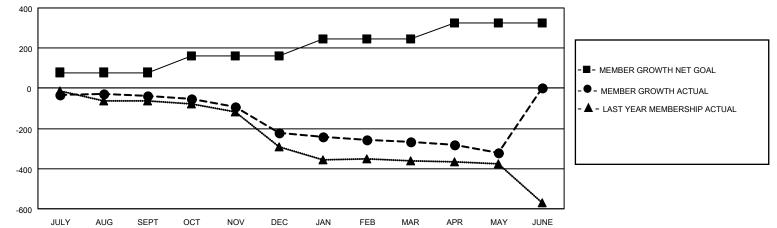

## LOCATION: MISSOURI

GMT: OPEN

GMT CA 1

| Clubs                       |               |           |               | Members               |                        |                         |                                                    |  |  |
|-----------------------------|---------------|-----------|---------------|-----------------------|------------------------|-------------------------|----------------------------------------------------|--|--|
| RESULTS FOR 2019-2020       |               |           |               | RESULTS FOR 2019-2020 |                        |                         |                                                    |  |  |
| QUARTER                     | NEW CLUB GOAL | NEW CLUBS | DROPPED CLUBS | QUARTER MEME          | BER GROWTH NET<br>GOAL | MEMBER GROWTH<br>ACTUAL | DROPPED<br>MEMBERS ACTUAL<br>(including transfers) |  |  |
| JULY/AUG/SEPT               | 2             | 0         | 1             | JULY/AUG/SEPT         | 79                     | 193                     | 210                                                |  |  |
|                             | 2             | 0         | 3<br>1        | OCT/NOV/DEC           | 80<br>87               | 105<br>137              | 283<br>168                                         |  |  |
| JAN/FEB/MAR<br>APR/MAY/JUNE | 4             | 0         | 0             | APR/MAY/JUNE          | 81                     | 39                      | 85                                                 |  |  |

## GOALS AND ACTUAL MEMBERS CUMULATIVE

| DROPPED CLUBS: 5  |     | 148 CLUBS OF 320 ADDED 1 OR MORE | GENDER DISTRIBUTION        |                |       |
|-------------------|-----|----------------------------------|----------------------------|----------------|-------|
|                   |     | NEW MEMBERS                      | MALE                       | 5,903 (73.08%) |       |
| DROPPED MEMBERS   |     |                                  | FEMALE                     | 2,175 (26.92%) |       |
| DECEASED          | 99  | CLICK HERE FOR CUMULATIVE        | TOTAL FAMILY UNIT MEMBERS  |                | 1,340 |
| CLUB CANCELLED 30 |     | MEMBERSHIP DATA                  |                            |                |       |
| OTHER             | 617 |                                  | FAMILY MEMBERS PAYING HALF |                | 688   |
| TOTAL             | 746 |                                  | 5020                       |                |       |