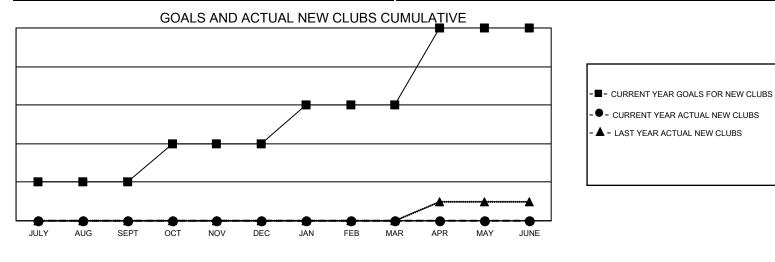

## LOCATION: MISSOURI

GMT: OPEN

GMT CA 1

| Clubs                       |               |           |               | Members               |                        |                         |                                                    |  |  |
|-----------------------------|---------------|-----------|---------------|-----------------------|------------------------|-------------------------|----------------------------------------------------|--|--|
| RESULTS FOR 2019-2020       |               |           |               | RESULTS FOR 2019-2020 |                        |                         |                                                    |  |  |
| QUARTER                     | NEW CLUB GOAL | NEW CLUBS | DROPPED CLUBS | QUARTER MEME          | BER GROWTH NET<br>GOAL | MEMBER GROWTH<br>ACTUAL | DROPPED<br>MEMBERS ACTUAL<br>(including transfers) |  |  |
| JULY/AUG/SEPT               | 2             | 0         | 1             | JULY/AUG/SEPT         | 79                     | 193                     | 210                                                |  |  |
|                             | 2             | 0         | 3<br>1        | OCT/NOV/DEC           | 80<br>87               | 105<br>137              | 283<br>168                                         |  |  |
| JAN/FEB/MAR<br>APR/MAY/JUNE | 4             | 0         | 0             | APR/MAY/JUNE          | 81                     | 39                      | 85                                                 |  |  |